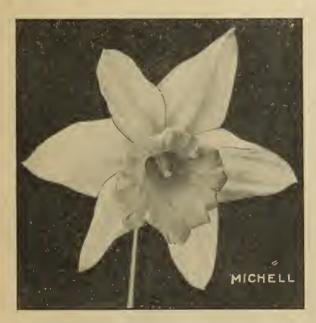

ily. One of the most popular and satisfactory of the American garden lilies. Pure waxy white flowers produced on straight stems bearing anywhere from 10 to 30 blooms of good size and substance; delightfully fragrant. Effective planting is the result of massing them in clumps or borders. Our bulbs are grown in Northern France, where they have a reputation of growing the finest in the world. To insure absolute success, plant the bulbs as early as possible—September preferred—6 inches deep, imbedded in sand and placed on their side; height, 4 feet; blooms in June.

|               | Lacn   | Doz.   | 100     |
|---------------|--------|--------|---------|
| Large Bulbs   | \$0.15 | \$1.50 | \$ 9.00 |
| Mammoth Bulbs |        |        |         |
| Monster Bulbs | .25    | 2.50   | 17.50   |



Single Narcissus, French Trumpet Major

| (Ready in Nov.)                          |      |        |         |
|------------------------------------------|------|--------|---------|
| Auratum (Golden Banded Lily). White,     |      |        |         |
| spotted crimson, with band of yellow     |      |        |         |
|                                          | Each | Doz.   | 100     |
| Large Bulbs, 8 to 9 inch circum          | 0.35 | \$4.00 | \$30.00 |
| Mammoth Bulbs, 9 to 11 inch circum       | .50  | 5.50   | 40.00   |
| Monster Bulbs, 11 to 13 inch circum      | .75  | 7.50   | 55.00   |
| Batemanni. Apricot colored               | .50  | 5.00   | 55.00   |
|                                          | .20  | 2.00   | 15.06   |
| Canadense. Yellow, spotted black inside. | .40